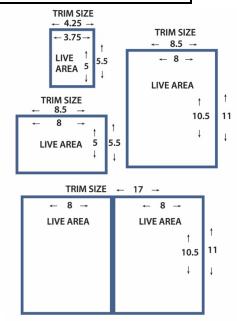

## Congratulatory Sponsorship & Electronic Journal Advertisement

Mental Health America of Southeast Florida

| AD TYPE               | ORIENTATION | TRIM SIZE  | LIVE AREA                          | PRICE |
|-----------------------|-------------|------------|------------------------------------|-------|
| 1/4 Page              | Vertical    | 4.25 x 5.5 | 3.75 x 5                           | \$100 |
| 1/2 Page              | Horizontal  | 8.5 x 5.5  | 8 x 5                              | \$175 |
| Full Page             | Vertical    | 8.5 x 11   | 8 x 10.5                           | \$350 |
| Front<br>Inside Cover | Vertical    | 8.5 x 11   | 8 x 10.5                           | \$600 |
| Back<br>Inside Cover  | Vertical    | 8.5 x 11   | 8 x 10.5                           | \$400 |
| 2 Page<br>Spread      | Horizontal  | 11 X 17    | 16x10.5<br>with 1/2 inch<br>gutter | \$600 |