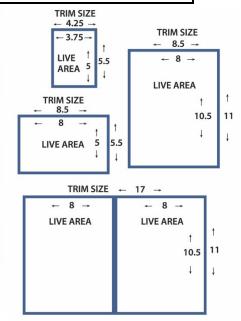

## **Congratulatory Sponsorship & Electronic Journal Advertisement**

Mental Health America of Southeast Florida

| AD TYPE               | ORIENTATION | TRIM SIZE  | LIVE AREA                          | PRICE |
|-----------------------|-------------|------------|------------------------------------|-------|
|                       |             |            |                                    |       |
| 1/4 Page              | Vertical    | 4.25 x 5.5 | 3.75 x 5                           | \$100 |
| 1/2 Page              | Horizontal  | 8.5 x 5.5  | 8 x 5                              | \$175 |
| Full Page             | Vertical    | 8.5 x 11   | 8 x 10.5                           | \$350 |
| Front<br>Inside Cover | Vertical    | 8.5 x 11   | 8 x 10.5                           | \$600 |
| Back<br>Inside Cover  | Vertical    | 8.5 x 11   | 8 x 10.5                           | \$400 |
| 2 Page<br>Spread      | Horizontal  | 11 X 17    | 16x10.5<br>with 1/2 inch<br>gutter | \$600 |

### Congratulatory Sponsorship & Electronic Journal Advertisement

#### <u>Digital Format Requirements Diagram</u>